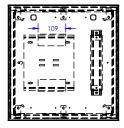

## **DISTRIBUTION BOARDS**

12 Way

EIPL-12SPN

| No. of Ways<br>(TPN) | Catalogue No. |
|----------------------|---------------|
| 4 Way                | EIPL-4TPN     |
| 6 Way                | EIPL-6TPN     |
| 8 Way                | EIPL-8TPN     |
| 10 Way               | EIPL-10TPN    |
| 12 Way               | EIPL-12TPN    |

#### **SPECIFICATIONS:**

Material: Mild Steel Frequency: 50Hz

Colour Code:RAL 9010

Scratch Resistant, Glossy surface

Compact DB which require minimum space.