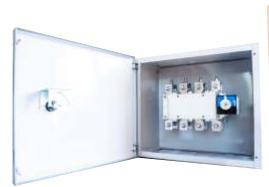

# **CHANGEOVER SWITCHES**

| Rating | Phase        | Catalogue No. |
|--------|--------------|---------------|
| 16A    | Single       | C1-16         |
| 25A    | Single       | C1-25         |
| 32A    | Single       | C1-32         |
| 63A    | Single/Three | C1/3-63       |
| 80A    | Three        | C3-80         |
| 100A   | Three        | C3-100        |
| 125A   | Three        | C3-125        |
| 160A   | Three        | C3-160        |
| 200A   | Three        | C3-200        |
| 250A   | Three        | C3-250        |
| 315A   | Three        | C3-315        |
| 400A   | Three        | C3-400        |
| 630A   | Three        | C3-630        |
| 800A   | Three        | C3-800        |
| 1000A  | Three        | C3-1000       |
| 1250A  | Three        | C3-1250       |
| 1600A  | Three        | C3-1600       |
| 2000A  | Three        | C3-2000       |
| 2500A  | Three        | C3-2500       |
| 3150A  | Three        | C3-3150       |

#### **SPECIFICATIONS:**

Rotary Type Switches IEC 60947-3 AC-23A | Ue 415V a.c. UI 1000V | Isc=80KA rms 50Hz | 4 Pole