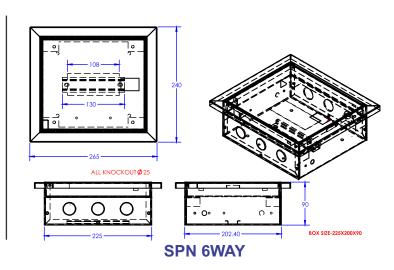

## **DISTRIBUTION BOARDS**

12 Way

EIPL-12SPN

| No. of Ways<br>(TPN) | Catalogue No. |
|----------------------|---------------|
| 4 Way                | EIPL-4TPN     |
| 6 Way                | EIPL-6TPN     |
| 8 Way                | EIPL-8TPN     |
| 10 Way               | EIPL-10TPN    |
| 12 Way               | EIPL-12TPN    |

#### **SPECIFICATIONS:**

Material: Mild Steel Frequency: 50Hz

Colour Code:RAL 9010

Scratch Resistant, Glossy surface

Compact DB which require minimum space.