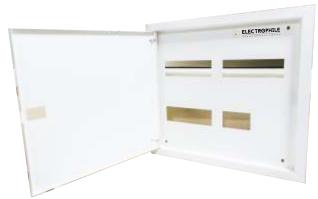

## **DISTRIBUTION BOARDS**

12 Way

EIPL-12SPN

| No. of Ways<br>(TPN) | Catalogue No. |
|----------------------|---------------|
| 4 Way                | EIPL-4TPN     |
| 6 Way                | EIPL-6TPN     |
| 8 Way                | EIPL-8TPN     |
| 10 Way               | EIPL-10TPN    |
| 12 Way               | EIPL-12TPN    |

#### **SPECIFICATIONS:**

Material: Mild Steel Frequency: 50Hz

Colour Code:RAL 9010

Scratch Resistant, Glossy surface

Compact DB which require minimum space.