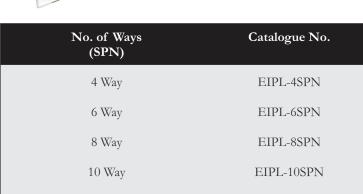

### **VERTICAL DISTRIBUTION BOARDS**

| No. of Ways | Catalogue No. |
|-------------|---------------|
| 4 Way       | EIPL-4VDB     |
| 6 Way       | EIPL-6VDB     |
| 8 Way       | EIPL-8VDB     |
| 10 Way      | EIPL-10VDB    |