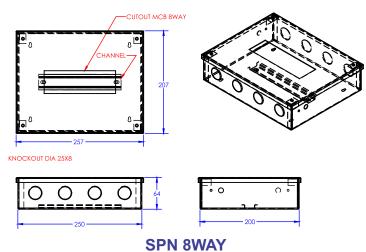

## **DISTRIBUTION BOARDS**

12 Way

EIPL-12SPN

| No. of Ways<br>(TPN) | Catalogue No. |
|----------------------|---------------|
| 4 Way                | EIPL-4TPN     |
| 6 Way                | EIPL-6TPN     |
| 8 Way                | EIPL-8TPN     |
| 10 Way               | EIPL-10TPN    |
| 12 Way               | EIPL-12TPN    |

#### **SPECIFICATIONS:**

Material: Mild Steel Frequency: 50Hz

Colour Code:RAL 9010

Scratch Resistant, Glossy surface

Compact DB which require minimum space.