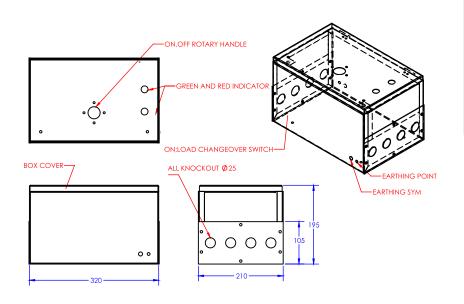

# **CHANGEOVER SWITCHES**

| Rating | Phase        | Catalogue No. |
|--------|--------------|---------------|
| 16A    | Single       | C1-16         |
| 25A    | Single       | C1-25         |
| 32A    | Single       | C1-32         |
| 63A    | Single/Three | C1/3-63       |
| 80A    | Three        | C3-80         |
| 100A   | Three        | C3-100        |
| 125A   | Three        | C3-125        |
| 160A   | Three        | C3-160        |
| 200A   | Three        | C3-200        |
| 250A   | Three        | C3-250        |
| 315A   | Three        | C3-315        |
| 400A   | Three        | C3-400        |
| 630A   | Three        | C3-630        |
| 800A   | Three        | C3-800        |
| 1000A  | Three        | C3-1000       |
| 1250A  | Three        | C3-1250       |
| 1600A  | Three        | C3-1600       |
| 2000A  | Three        | C3-2000       |
| 2500A  | Three        | C3-2500       |
| 3150A  | Three        | C3-3150       |

#### **SPECIFICATIONS:**

Rotary Type Switches IEC 60947-3 AC-23A | Ue 415V a.c. UI 1000V | Isc=80KA rms 50Hz | 4 Pole