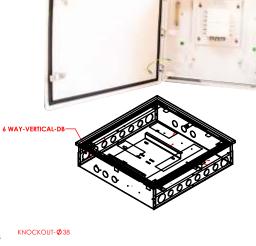

### **VERTICAL DISTRIBUTION BOARDS**

| No. of Ways | Catalogue No. |
|-------------|---------------|
| 4 Way       | EIPL-4VDB     |
| 6 Way       | EIPL-6VDB     |
| 8 Way       | EIPL-8VDB     |
| 10 Way      | EIPL-10VDB    |