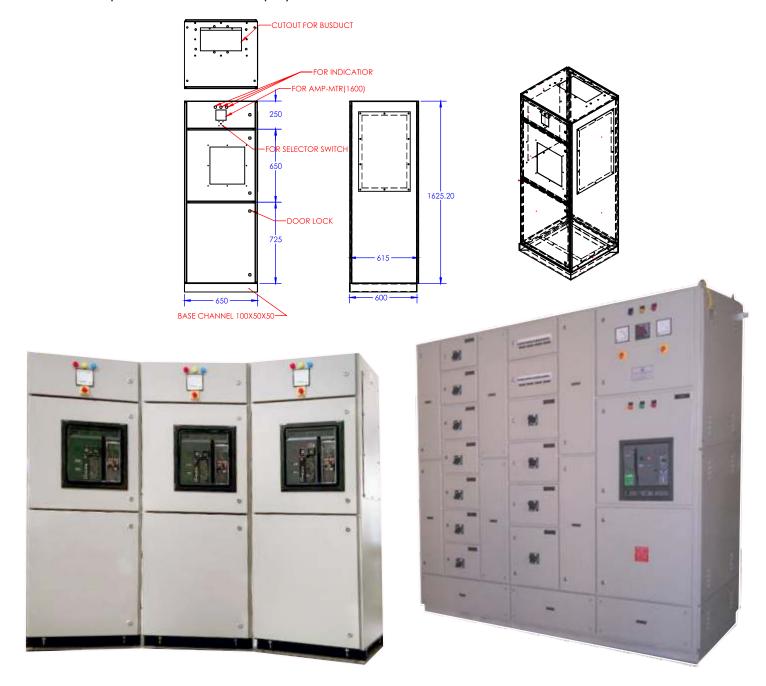

### **PCC & MCC PANELS**

#### **SALIENT FEATURES:**

- Design tested at CPRI for short circuit & temperature rise as per IS/IEC standards.
- Computer Aided Design systems
- Panel enclosure degree of protection IP-54, IP-55 & IP65
- Anti corrosion Treatment.
- Non hygroscopic SMC busbar supports for best mechanical & electrical strengths for fault current withstand.
- Busbars and interlinks are insulated with heat shrinkable PVC sleeves.
- Provision for future expansion for both sides
- All lives parts are shrouded with polycarbonate sheets.