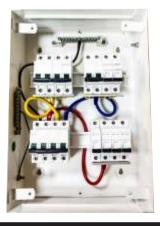

# MINIATURE CIRCUIT BREAKERS

| Single Pole | Double Pole | Triple Pole | Four Pole    | ALC: UNKNOWN   |
|-------------|-------------|-------------|--------------|----------------|
| 0.5 to 5A   | 0.5 to 5A   | 0.5 to 5A   | 0.5 to 5A    |                |
| 6 to 32     | 6 to 32     | 6 to 32     | 6 to 32      |                |
| 40A         | <b>40A</b>  | 40A         | 40A          |                |
| 50A         | 50A         | 63A         | 63A          |                |
| 63A         | 63A         | 100A        | 100A         |                |
| 100A        | 100A        |             |              |                |
|             |             |             | ELECTROPHILE | . ELECTROPHILE |