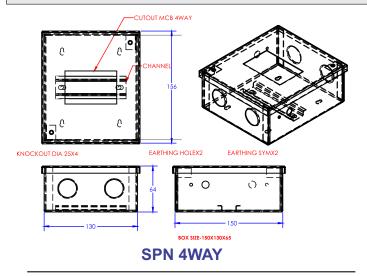

## **DISTRIBUTION BOARDS**

12 Way

EIPL-12SPN

| No. of Ways<br>(TPN) | Catalogue No. |
|----------------------|---------------|
| 4 Way                | EIPL-4TPN     |
| 6 Way                | EIPL-6TPN     |
| 8 Way                | EIPL-8TPN     |
| 10 Way               | EIPL-10TPN    |
| 12 Way               | EIPL-12TPN    |

#### **SPECIFICATIONS:**

Material: Mild Steel Frequency: 50Hz

Colour Code:RAL 9010

Scratch Resistant, Glossy surface

Compact DB which require minimum space.