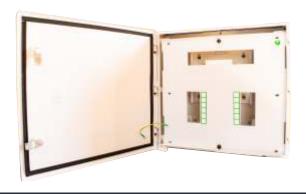

## **DISTRIBUTION BOARDS**

12 Way

EIPL-12SPN

| No. of Ways<br>(TPN) | Catalogue No. |
|----------------------|---------------|
| 4 Way                | EIPL-4TPN     |
| 6 Way                | EIPL-6TPN     |
| 8 Way                | EIPL-8TPN     |
| 10 Way               | EIPL-10TPN    |
| 12 Way               | EIPL-12TPN    |

#### **SPECIFICATIONS:**

Material: Mild Steel Frequency: 50Hz

Colour Code:RAL 9010

Scratch Resistant, Glossy surface

Compact DB which require minimum space.